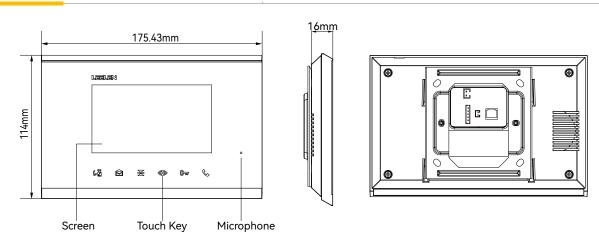

## **Unpacking**

Please make sure the main package and the accessory package contain the following items :



### **Product overview**



# **Terminal and Wiring**



### Installation







- Fix the wall mounting wracket on the junction box with screws. • Hang the device onto the wall mounting wracket after wiring is completed.
- Device installation completed.

# **Support Model Type**

| Model         | Description                           |
|---------------|---------------------------------------|
| EH-IS-V33-EN1 | Black, 4.3-inch LCD screen, Touch key |
|               |                                       |

# Configuration

- Long press the \( \script{k} \) key to enter the user settings function. • Press the • with password 999999 to enter Engineering settings function.
- Select the **Network parameter settings** option to set:
- IP Address Set: Set the IP Address data.

Subnet Mask Set: Set the Subnet Mask data