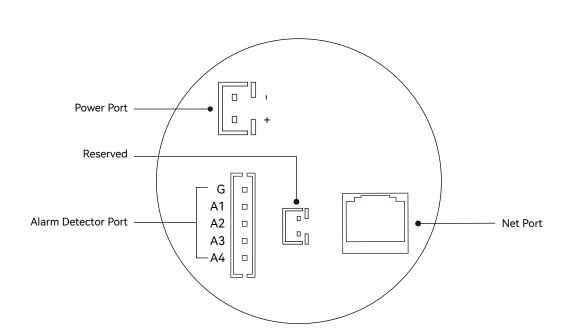

## **Unpacking**

Please make sure the main package and the accessory package contain the following items :



### **Product overview**



# **Terminal and Wiring**



### Installation







- Fix the wall mounting wracket on the junction box with screws. • Hang the device onto the wall mounting wracket after wiring is completed.
- Device installation completed.

# **Support Model Type**

| Model         | Description                           |
|---------------|---------------------------------------|
| EH-IS-V33-EN1 | Black, 4.3-inch LCD screen, Touch key |
|               |                                       |

# Configuration

- Long press the \( \script{k} \) key to enter the user settings function. • Press the • with password 999999 to enter Engineering settings function.
- Select the **Network parameter settings** option to set:
- IP Address Set: Set the IP Address data.

Subnet Mask Set: Set the Subnet Mask data.

Router: Set the Router dat