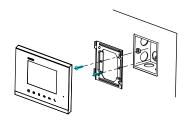

### Installation

- Fix the wall mounting wracket on the junction box with screws. • Hang the device onto the wall mounting wracket after wiring is completed.
- Device installation completed.